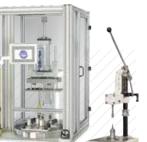

# **Model CM** Manual Compression Limiter Installation Machine

This exceptionally versatile tool for post-mold assemblies is ideally suited to all levels of production: from a single unit for prototype assembly, to multiple units on an assembly line. The **SPIROL**<sup>®</sup> Model CM Manual Compression Limiter Installation Machine easily accommodates quick change-overs by simply:

- 1. Replacing the fixture
- 2. Swapping insertion punch/pusher tip
- 3. Adjusting the positive stop for new install height.

The use of high quality shafting and bearings results in smooth operation, precise positioning, repeatability, and durability.

### **Design Features/Benefits:**

| Easy:       | - Simple to operate and easily adjustable                                                                               |
|-------------|-------------------------------------------------------------------------------------------------------------------------|
| Accurate:   | - Base plate is pre-drilled for simple and precise fixture location                                                     |
| Reliable:   | - Post mount style frame is sturdy, lightweight and portable                                                            |
| Versatile:  | <ul> <li>Installs Compression Limiters ranging in diameter from<br/>M3 to M10 metric, and #4 to 3/8" unified</li> </ul> |
|             | <ul> <li>Easy tooling changeover to accommodate a variety of<br/>applications</li> </ul>                                |
| Capacities: | - 0.9kN (200 lbs.) maximum insertion force                                                                              |
|             | - Vertical adjustment: 0-178 mm (7")                                                                                    |
|             | - Fixed throat dimension: 185 mm (7.3")                                                                                 |
|             | Stroke: 76 mm (2")                                                                                                      |

- Stroke: 76 mm (3")
- Simple Operation: Load Pull Release
- Optional alignment fixtures available.
- Automatic and Semi-Automatic machines are also available from SPIROL.

R

View our full range of Fastener Installation Machines on SPIROL.com