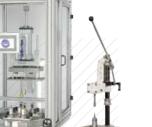

# **Model CM** Manual Compression Limiter Installation Machine

This exceptionally versatile tool for post-mold assemblies is ideally suited to all levels of production: from a single unit for prototype assembly, to multiple units on an assembly line. The **SPIROL**<sup>®</sup> Model CM Manual Compression Limiter Installation Machine easily accommodates quick change-overs by simply:

- 1. Replacing the fixture
- 2. Swapping insertion punch/pusher tip
- 3. Adjusting the positive stop for new install height.

The use of high quality shafting and bearings results in smooth operation, precise positioning, repeatability, and durability.

### **Design Features/Benefits:**

| Easy:       | - Simple to operate and easily adjustable                                                                               |
|-------------|-------------------------------------------------------------------------------------------------------------------------|
| Accurate:   | - Base plate is pre-drilled for simple and precise fixture location                                                     |
| Reliable:   | - Post mount style frame is sturdy, lightweight and portable                                                            |
| Versatile:  | <ul> <li>Installs Compression Limiters ranging in diameter from<br/>M3 to M10 metric, and #4 to 3/8" unified</li> </ul> |
|             | <ul> <li>Easy tooling changeover to accommodate a variety of<br/>applications</li> </ul>                                |
| Capacities: | - 0.9kN (200 lbs.) maximum insertion force                                                                              |
|             | - Vertical adjustment: 0-178 mm (7")                                                                                    |
|             | - Fixed throat dimension: 185 mm (7.3")                                                                                 |
|             | Stroke: 76 mm (2")                                                                                                      |

- Stroke: 76 mm (3")
- Simple Operation: Load Pull Release
- Optional alignment fixtures available.
- Automatic and Semi-Automatic machines are also available from SPIROL.

R

View our full range of Fastener Installation Machines on SPIROL.com