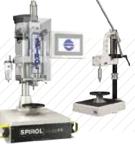

# **Model CM** Manual Compression Limiter Installation Machine

This exceptionally versatile tool for post-mold assemblies is ideally suited to all levels of production: from a single unit for prototype assembly, to multiple units on an assembly line. The **SPIROL**<sup>®</sup> Model CM Manual Compression Limiter Installation Machine easily accommodates quick change-overs by simply:

- 1. Replacing the fixture
- 2. Swapping insertion punch/pusher tip
- 3. Adjusting the positive stop for new install height.

The use of high quality shafting and bearings results in smooth operation, precise positioning, repeatability, and durability.

### **Design Features/Benefits:**

| Easy:       | - Simple to operate and easily adjustable                                                                               |
|-------------|-------------------------------------------------------------------------------------------------------------------------|
| Accurate:   | - Base plate is pre-drilled for simple and precise fixture location                                                     |
| Reliable:   | - Post mount style frame is sturdy, lightweight and portable                                                            |
| Versatile:  | <ul> <li>Installs Compression Limiters ranging in diameter from<br/>M3 to M10 metric, and #4 to 3/8" unified</li> </ul> |
|             | <ul> <li>Easy tooling changeover to accommodate a variety of<br/>applications</li> </ul>                                |
| Capacities: | - 0.9kN (200 lbs.) maximum insertion force                                                                              |
|             | - Vertical adjustment: 0-178 mm (7")                                                                                    |
|             | - Fixed throat dimension: 185 mm (7.3")                                                                                 |
|             | Stroke: 76 mm (2")                                                                                                      |

- Stroke: 76 mm (3")
- Simple Operation: Load Pull Release
- Optional alignment fixtures available.
- Automatic and Semi-Automatic machines are also available from SPIROL.

R

View our full range of Fastener Installation Machines on SPIROL.com